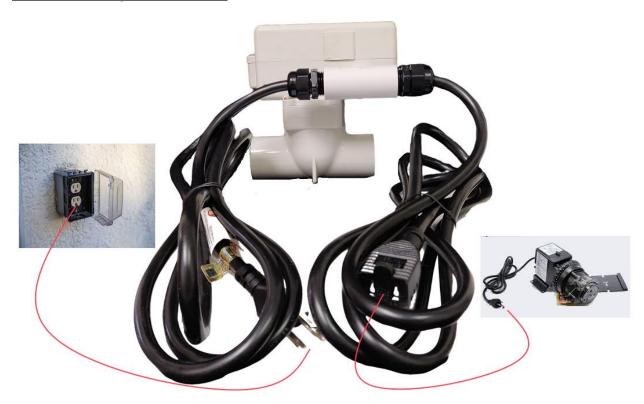

# 110V AC Pre-wired (US)- Dual Cable Version:

The NEMA 5-15 (Plug and Receptacle-socket) extension cord is the most common electrical extension cord in the United States and Canada.

It is a two-pole, three-wire grounding receptacle which is used for a maximum of 15A and 125V. However, Grid Control flow switches are limited to maximum of 10 Amp current through the cable.

Following Grid Controls Flow Switch Models provides NEMA 5-15 Plug and Socket in dual cable version.

| 57-F4-3100-112 | Model 310, 1" W/Dual 7.5' Cord |
|----------------|--------------------------------|
| 57-F1-2200-112 | Model 210, 1" W/Dual 7.5' Cord |

#### Note:

If you are interested in other, then 1" size flow switch in dual cable version, please send us an email at info@gridcontrols.com with your requirement.

How to connect power and load: