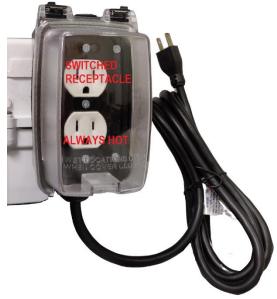

Following Grid Controls Flow Switch Models provides NEMA 5-15 Duplex Receptacle in weatherproof box and cover with 9' power cord with NEMA 5-15P plug.

| 57-F4-3100-010 | Model 310, 1" W/ 9' Cord & Box |
|----------------|--------------------------------|
| 57-F1-2200-010 | Model 210, 1" W/ 9' Cord & Box |
| 57-F3-2500-010 | Model 25, 1.5" W/9' Cord & Box |
| 57-F4-3130-TC2 | Model 310, 2" W/ 9' Cord & Box |
| 57-F1-2212-010 | Model 210, 2" W/ 9' Cord & Box |
| 57-F4-3130-TC3 | Model 310, 3" W/ 9' Cord & Box |