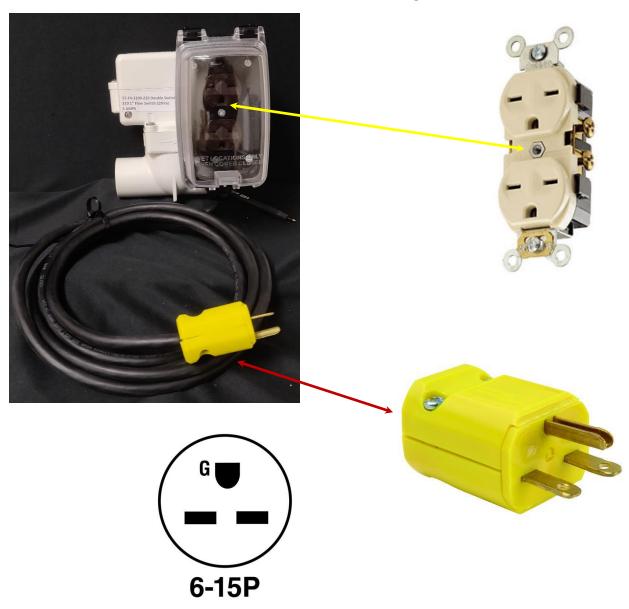

# 220V AC Pre-wired (US):

Grid Controls' 220V AC (U.S. two hotlines aka two-phase configuration) prewired switches are useful for 220V water pump and 220V Chlorine pump (Stenner has 220V AC Chlorine Pump).

57-F4-3100-210 model comes with NEMA 6-15R dual receptacle with weatherproof box and cover and 9' 14/3 outdoor cable with NEMA 6-15 Plug.