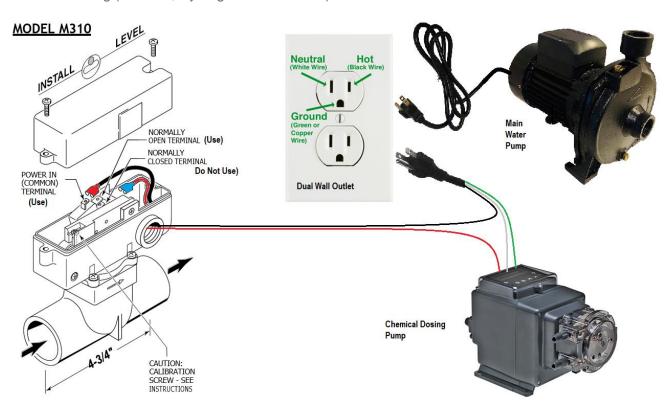

Neutral (White Wire)

Ground (Green or Copper Wire)

The individual prongs: Hot, Neutral & Ground are well differentiated as indicated in the diagram below.

Grid Control Flow Switches are limited to maximum of 13 Amp current through both receptacles and maximum of 10 Amp current through the switched Receptacle @ 110V AC.

#### Note:

If you are interested in other, then 1" size flow switch in dual cable version, please send us an email at info@gridcontrols.com with your requirement.

How to connect power and load: