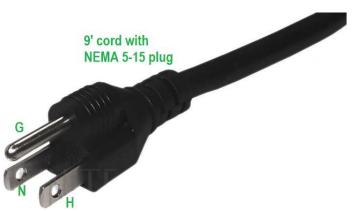

### 110V AC Pre-wired (US)- Dual Receptacle Version:

The NEMA 5-15 receptacle is the most common electrical receptacle in the United States and Canada.

It is a two-pole, three-wire grounding receptacle which is used for a maximum of 15A and 125V.

The standard wire colors are green for Ground and white for Neutral. The color of the Hot wire can vary depending on the building's electrical scheme; most common colors for the Hot wire are black and red.

Neutral (White Wire)

Ground (Green or Copper Wire)

The individual prongs: Hot, Neutral & Ground are well differentiated as indicated in the diagram below.

Grid Control Flow Switches are limited to maximum of 13 Amp current through both receptacles and maximum of 10 Amp current through the switched Receptacle @ 110V AC.