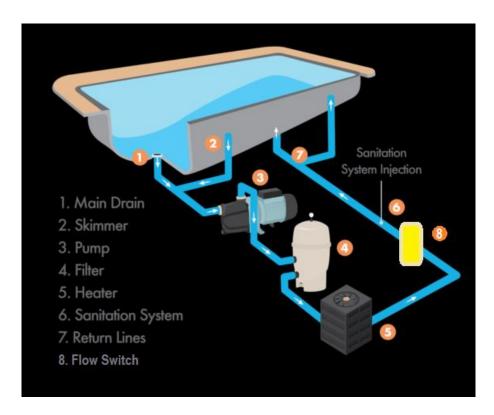

# **Use Case:**

Controlling Pool Heater.

Connect Flow Switch dry contact to Pool Heater Control Panel/

Chemical Dosing (Chlorine, Hydrogen Peroxide etc.)