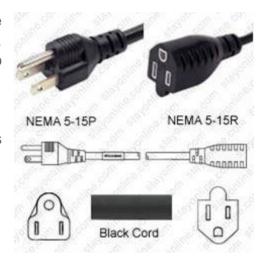

### 110V AC Pre-wired (US)- Dual Receptacle Version:

The NEMA 5-15 receptacle is the most common electrical receptacle in the United States and Canada.

It is a two-pole, three-wire grounding receptacle which is used for a maximum of 15A and 125V.

The standard wire colors are green for Ground and white for Neutral. The color of the Hot wire can vary depending on the building's electrical scheme; most common colors for the Hot wire are black and red.

Neutral (White Wire)

Ground (Green or Copper Wire)

The individual prongs: Hot, Neutral & Ground are well differentiated as indicated in the diagram below.

Grid Control Flow Switches are limited to maximum of 13 Amp current through both receptacles and maximum of 10 Amp current through the switched Receptacle @ 110V AC.